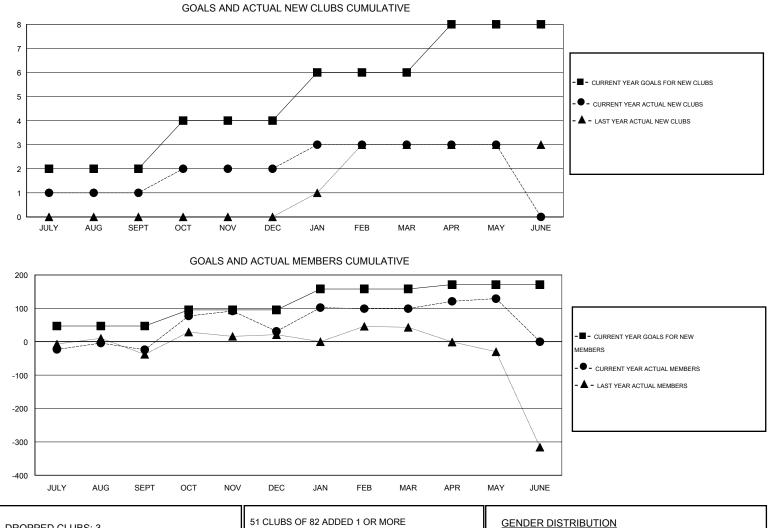

## LOCATION NEPAL

| -                          |                  | Clubs               |                            |                             |                            |                    | Members                          |                              |                             |
|----------------------------|------------------|---------------------|----------------------------|-----------------------------|----------------------------|--------------------|----------------------------------|------------------------------|-----------------------------|
|                            | RESU             | LTS FOR 2013-2014   |                            |                             | RESULTS FOR 2013-2014      |                    |                                  |                              |                             |
| QUARTER                    | NEW CLUB<br>GOAL | ACTUAL NEW<br>CLUBS | ACTUAL<br>DROPPED<br>CLUBS | ACTUAL NET<br>GAIN/<br>LOSS | QUARTER                    | NEW MEMBER<br>GOAL | ACTUAL TOTAL<br>MEMBERS<br>ADDED | ACTUAL<br>DROPPED<br>MEMBERS | ACTUAL NET<br>GAIN/<br>LOSS |
| JULY/AUG/SEPT              | 2                | 1                   | 0                          | 1                           | JULY/AUG/SEPT              | 47                 | 95                               | 119                          | -24                         |
| OCT/NOV/DEC<br>JAN/FEB/MAR | 2<br>2           | 1                   | 2<br>1                     | -1<br>0                     | OCT/NOV/DEC<br>JAN/FEB/MAR | 48<br>63           | 161<br>107                       | 106<br>39                    | 55<br>68                    |
| APR/MAY/JUNE               | 2                | 0                   | 0                          | 0                           | APR/MAY/JUNE               | 13                 | 52                               | 22                           | 30                          |

| DROPPED CLUBS: 3 |     | 51 CLUBS OF 82 ADDED 1 OR MORE | GENDER DISTRIBUTION   |                |       |
|------------------|-----|--------------------------------|-----------------------|----------------|-------|
|                  |     | NEW MEMBERS                    | MALE                  | 1,550 (73.36%) |       |
|                  |     |                                | FEMALE                | 563 (26.64%)   |       |
| DROPPED MEMBERS  |     |                                |                       |                |       |
| DECEASED         | 0   | CLICK HERE FOR HEALTH          |                       |                | 4 050 |
| CLUB CANCELLED   | 69  | ASSESSMENT DATA                | FAMILY UNIT MEMBERS   |                | 1,052 |
| OTHER            | 217 |                                | HEAD OF HOUSEHOLD     |                | 414   |
| TOTAL            | 286 |                                | NON-HEAD OF HOUSEHOLD |                | 638   |
|                  |     |                                |                       |                |       |